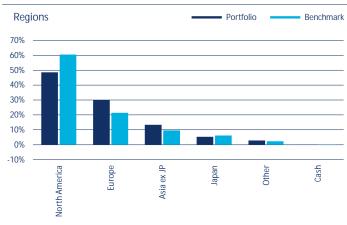

tive management of equity, interest-rate and credit risks through the use of derivatives, among other considerations.
- Active portfolio management takes into consideration the current economic situation, sector developments and issuer ratings.
- In-depth research into companies and broad portfolio diversification help mitigate risk.

### Risks

- Changes in share prices, interest rates, credit quality and other factors can subject the fund to greater volatility than with traditional corporate bonds.
- The use of derivatives can generate additional risks (including counterparty risk)
- An increase in interest rates and the widening of credit spreads can lead to a decline in bond prices.
- Unit prices may fall below the level at which the investor acquired their holding.

#### Positioning



## Top 10 Positions

| Security                 | Maturity   | Currency | Weight |
|--------------------------|------------|----------|--------|
| AKAMAI TECHNOLOGIES IN   | 15/02/2029 | USD      | 2.1%   |
| HALOZYME THERAPEUTICS    | 15/08/2028 | USD      | 2.0%   |
| GLOBAL PAYMENTS INC 144A | 01/03/2031 | USD      | 2.0%   |
| DEXCOM INC               | 15/11/2025 | USD      | 1.8%   |
| CELLNEX TELECOM SA MTN   | 05/07/2028 | EUR      | 1.7%   |
| CATHAY PACIFIC FINANCE   | 05/02/2026 | HKD      | 1.7%   |
| AMERICAN WATER CAPITAL   | 15/06/2026 | USD      | 1.6%   |
| JPMORGAN CHASE FINANCI   | 29/04/2025 | EUR      | 1.6%   |
| WORLDLINE SA RegS        | 30/07/2025 | EUR      | 1.6%   |
| SELENA SASU RegS         | 25/06/2025 | EUR      | 1.5%   |





## **ESG Keyfigures**



|