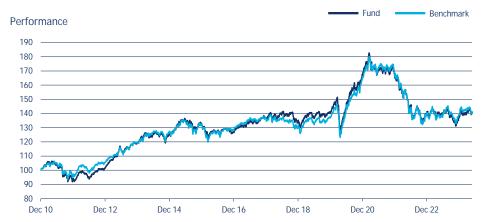

-2.7%         -2.7%         -2.7%         -2.7%         -2.7%         -2.7%         -2.7%         -2.7%         -2.7%         -2.7%         -2.7%         -2.7%         -2.7%         -2.7%         -2.7%         -2.7%         -2.7%         -2.7%         -2.7%         -2.7%         -2.7%         -2.7%         -2.7%         -2.7%         -2.7%         -2.7%         -2.7%         -2.7%         -2.7%         -2.7%         -2.7%         -2.7%         -2.7%         -2.7%         -2.7%         -2.7%         -2.7%         -2.7%         -2.7%         -2.7%         -2.7%         -2.7%         -2.7%         -2.7%         -2.7%         -2.7%         -2.7%         -2.7%         -2.7%         -2.7%         -2.7%         -2.7%         -2.7%         -2.7%         -2.7%         -2.7%         -2. |



| Performance annualised | Fund  | Benchmark |
|------------------------|-------|-----------|
| 3 Years                | -6.5% | -6.7%     |
| 5 Years                | -0.0% | 0.6%      |
| 10 Years               | 1.2%  | 1.2%      |
| Since 01/12/2010       | 2.6%  | 2.6%      |
|                        |       |           |
| Volatility 3 years     | 8.9%  | 9.7%      |
| Sharpe ratio 3 years   | -0.80 | -0.76     |
| Tracking error 3y      | 2.1%  | -         |

| Key Figures        | Fund  | Benchmark |
|--------------------|-------|-----------|
| Delta              | 50.6% | 50.3%     |
| Equity Exposure    | 41.4% | 39.7%     |
| Effective Duration | 1.5   | 1.5       |
| Average rating     | BBB-  | BBB-      |

## Summary Risk Indicator (March 2024)



The Summary Risk Indicator