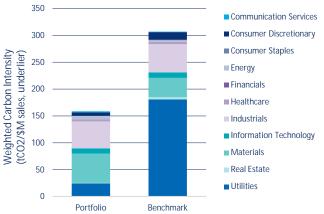

### Strategy

The objective is to outperform through active management the FTSE Global Focus Convertible Bond Index, currency hedged against the unit class currency, net of expenses. Particular emphasis is placed on providing a high degree of protection against setbacks in the event of falling equity markets. The fund invests globally in convertible bonds. The focus is on convertible bonds with high convexity in order to fully exploit the asymmetric return profile of the asset class.

### **Key Factors**

- Global convertible bond portfolio
- Fully exploit the asymmetric return profile of the asset class
- Profit from all opportunities without constraints
- Experienced team, comprising 6 convertible bond portfolio managers and 17 analysts from research provider I-CV
- Foreign currency investments are hedged against the fluctuations of the fund's reference currency