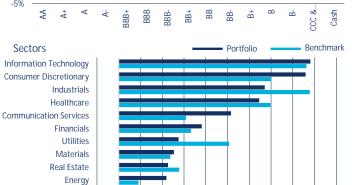

### Strategy

The objective is to outperform through active management the FTSE Global Focus Convertible Bond Index, currency hedged against the unit class currency, net of expenses. Particular emphasis is placed on providing a high degree of protection against setbacks in the event of falling equity markets. The fund invests globally in convertible bonds. The focus is on convertible bonds with high convexity in order to fully exploit the asymmetric return profile of the asset class.

### **Key Factors**

- Global convertible bond portfolio
- Fully exploit the asymmetric return profile of the asset class
- Profit from all opportunities without constraints
- Experienced team, comprising 6 convertible bond portfolio managers and 17 analysts from research provider I-CV
- Foreign currency investments are hedged against the fluctuations of the fund's reference currency