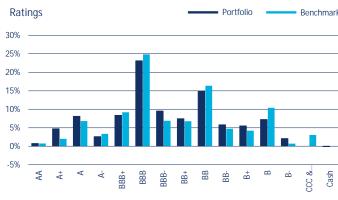

eir holding.

#### Positioning



## Top 10 Positions

| Security                 | Maturity   | Currency | Weight |
|--------------------------|------------|----------|--------|
| AKAMAI TECHNOLOGIES IN   | 15/02/2029 | USD      | 2.1%   |
| HALOZYME THERAPEUTICS    | 15/08/2028 | USD      | 2.0%   |
| GLOBAL PAYMENTS INC 144A | 01/03/2031 | USD      | 2.0%   |
| DEXCOM INC               | 15/11/2025 | USD      | 1.8%   |
| CELLNEX TELECOM SA MTN   | 05/07/2028 | EUR      | 1.7%   |
| CATHAY PACIFIC FINANCE   | 05/02/2026 | HKD      | 1.7%   |
| AMERICAN WATER CAPITAL   | 15/06/2026 | USD      | 1.6%   |
| JPMORGAN CHASE FINANCI   | 29/04/2025 | EUR      | 1.6%   |
| WORLDLINE SA RegS        | 30/07/2025 | EUR      | 1.6%   |
| SELENA SASU RegS         | 25/06/2025 | EUR      | 1.5%   |





## **ESG Keyfigures**



|                                                               | Portfolio | Benchmark |
|---------------------------------------------------------------|-----------|-----------|
| MSCI ESG Rating                                               | А         | А         |
| ESG Quality Score                                             | 6.2       | 6.1       |
| ESG Coverage                                                  | 94.4%     | 94.4%     |
| Environmental Score                                           | 5.8       | 5.7       |
| Social Score                                                  | 4.7       | 4.7       |
| Governance Score                                              | 5.7       | 5.8       |
| Weighted Avg. Carb. Intensity (t CO2e / \$M sales